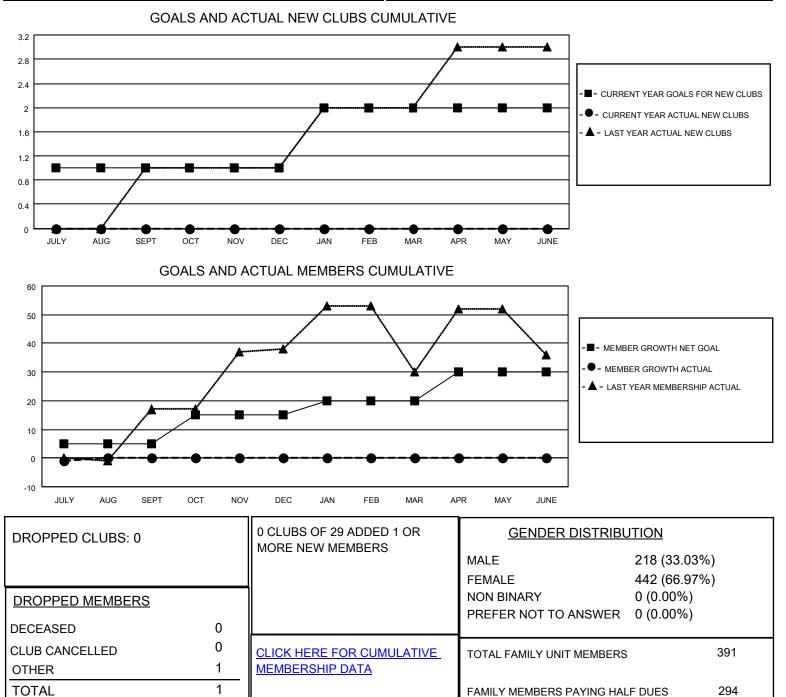

## LOCATION UKRAINE

District 134

Results as of: 7/31/2023

| Clubs                 |               |           |               | Members               |                       |                         |                                                    |
|-----------------------|---------------|-----------|---------------|-----------------------|-----------------------|-------------------------|----------------------------------------------------|
| RESULTS FOR 2023-2024 |               |           |               | RESULTS FOR 2023-2024 |                       |                         |                                                    |
| QUARTER               | NEW CLUB GOAL | NEW CLUBS | DROPPED CLUBS | QUARTER MEME          | ER GROWTH NET<br>GOAL | MEMBER GROWTH<br>ACTUAL | DROPPED<br>MEMBERS ACTUAL<br>(including transfers) |
| JULY/AUG/SEPT         | 1             | 0         | 0             | JULY/AUG/SEPT         | 5                     | 1                       | 1                                                  |
| OCT/NOV/DEC           | 0             | 0         | 0             | OCT/NOV/DEC           | 10                    | 0                       | 0                                                  |
| JAN/FEB/MAR           | 1             | 0         | 0             | JAN/FEB/MAR           | 5                     | 0                       | 0                                                  |
| APR/MAY/JUNE          | 0             | 0         | 0             | APR/MAY/JUNE          | 10                    | 0                       | 0                                                  |